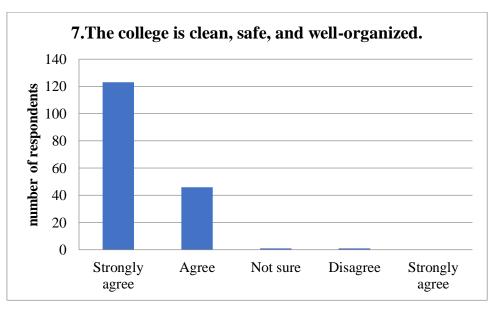

d document - Google Docs

#### CLUNY WOMEN'S COLLEGE, KALIMPONG TEACHERS' **FEEDBACK** 2022-2023

19. The procedure of procurement of books etc. in the library is fair and transparent. 33 responses



20. The library is optimally used by the faculty, students and research scholars. 33 responses



7

https://docs.google.com/document/d/1fsDo8yRDfvpFytCAydo9Vdh0WctceF9VmsV-chmYlwA/edit

Ref. No.:...

Date.....

#### CLUNY WOMEN'S COLLEGE - ALUMNI FEEDBACK 2022-2023





Prevetpal
CLUNY WOMEN'S COLLEGE
Kalimanosa

Ref. No.:....

Date.....

#### CLUNY WOMEN'S COLLEGE - PARENTS' FEEDBACK 2022-2023





Principal
CLUNY WOMEN'S COLLEGE
Kalimpone





Principal
CLUNY WOMEN'S COLLEGE
Kalimpone

Coordinator

Ref. No.: Date....





Principal
CLUNY WOMEN'S COLLEGE
Kalimoone

Ref. No.:...

Date.....





Prencipal
CLUNY WOMEN'S COLLEGE
Kalimpone





Prencipal
CLUNY WOMEN'S COLLEGE
Kalimpone