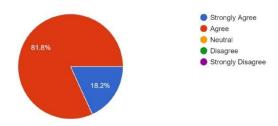

## CLUNY WOMEN'S COLLEGE, KALIMPONG TEACHERS' FEEDBACK 2022-2023

 College encourages faculty members to invite experts from any institutions and industry in workshops/seminars etc organized by respective Departments.
 33 responses