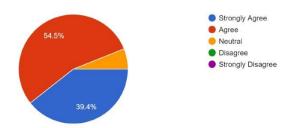

3. Faculty members have the freedom to adopt new techniques / strategies of teaching such as group discussions, seminar presentations, etc .  $^{33}$  responses

1

CLUNY WOMEN'S COLLECT

Kalimpong

https://docs.google.com/document/d/1fsDo8yRDfvpFytCAydo9Vdh0WctceF9VmsV-chmYlwA/edital for the control of the