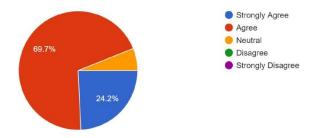

## CLUNY WOMEN'S COLLEGE, KALIMPONG TEACHERS' FEEDBACK 2022-2023

 College encourages faculty members to invite experts from any institutions and industry in workshops/seminars etc organized by respective Departments.
 33 responses