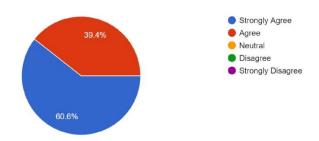

## CLUNY WOMEN'S COLLEGE, KALIMPONG TEACHERS' FEEDBACK 2022-2023

1. The College motivates participatory decision making by involving employees at various levels. 33 responses

2. Faculty exchange programme is highly encouraged 33 responses