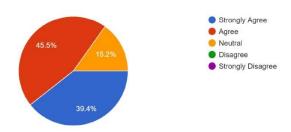

## CLUNY WOMEN'S COLLEGE, KALIMPONG TEACHERS' FEEDBACK 2022-2023

1. The College motivates participatory decision making by involving employees at various levels. 33 responses

2. Faculty exchange programme is highly encouraged 33 responses