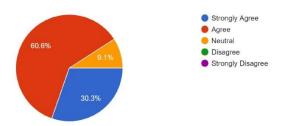

## CLUNY WOMEN'S COLLEGE, KALIMPONG TEACHERS' FEEDBACK 2022-2023

 College encourages faculty members to invite experts from any institutions and industry in workshops/seminars etc organized by respective Departments.
 33 responses