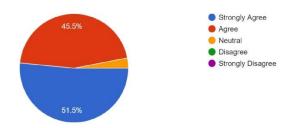

5. The examination and evaluation system followed by the College is effective and fair in judging students' academic performance.

33 responses

6. The College provides adequate opportunities and support to faculty for their academic growth  $33 \, \text{responses}$ 