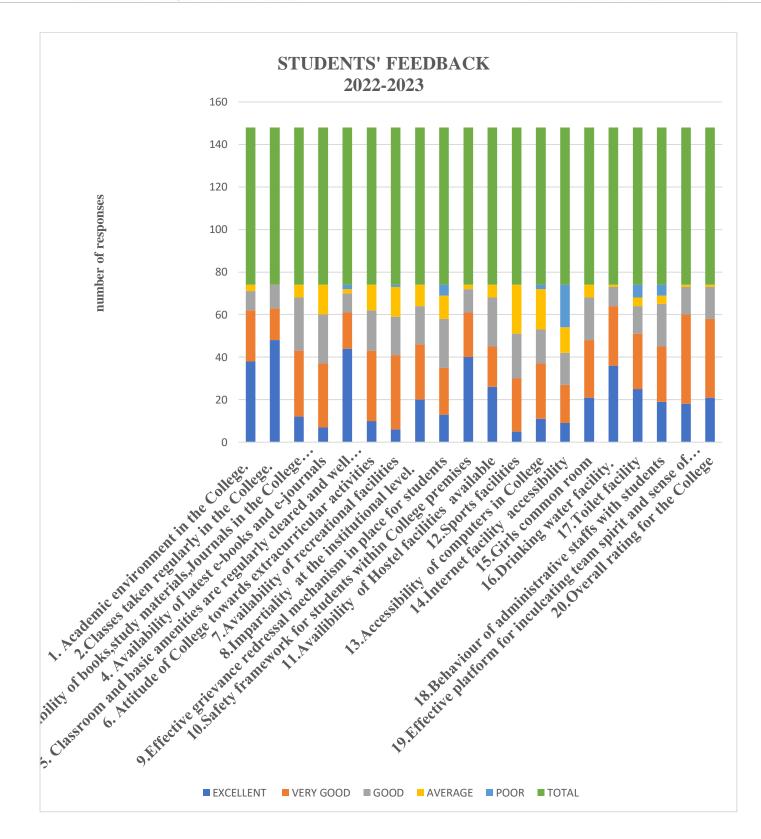

## CLUNY WOMEN'S COLLEGE, KALIMPONG TEACHERS' FEEDBACK 2022-2023

1. The College motivates participatory decision making by involving employees at various levels. 33 responses

2. Faculty exchange programme is highly encouraged 33 responses

3. Faculty members have the freedom to adopt new techniques / strategies of teaching such as group discussions, seminar presentations, etc .  $^{33}$  responses

1

CLUNY WOMEN'S COLLECT

Kalimpong

https://docs.google.com/document/d/1fsDo8yRDfvpFytCAydo9Vdh0WctceF9VmsV-chmYlwA/edital for the control of the

## CLUNY WOMEN'S COLLEGE, KALIMPONG TEACHERS' FEEDBACK 2022-2023

 College encourages faculty members to invite experts from any institutions and industry in workshops/seminars etc organized by respective Departments.
 33 responses

5. The examination and evaluation system followed by the College is effective and fair in judging students' academic performance.

33 responses

6. The College provides adequate opportunities and support to faculty for their academic growth  $33 \, \text{responses}$ 

### CLUNY WOMEN'S COLLEGE, KALIMPONG TEACHERS' FEEDBACK 2022-2023

7. Faculty are free to explicitly share their opinions, ideas and suggestions  $^{\rm 33\,responses}$ 

8. The College has an effective grievance redressal system.

33 responses

9. The College Administration is approachable and faculty-friendly

33 responses

3

https://docs.google.com/document/d/1fsDo8yRDfvpFytCAydo9Vdh0WctceF9VmsV-chmYlwA/edital for the first of the following state of the first of the fi

#### CLUNY WOMEN'S COLLEGE, KALIMPONG TEACHERS' FEEDBACK 2022-2023

10. The labs are well equipped for hand-on training of students and research.

11. The toilets are sufficient, clean and well maintained.

33 responses

12. The classrooms and furniture available are adequate, clean and well maintained.

33 responses

4

https://docs.google.com/document/d/1fsDo8yRDfvpFytCAydo9Vdh0WctceF9VmsV-chmYlwA/edital for the control of the

### CLUNY WOMEN'S COLLEGE, KALIMPONG TEACHERS' FEEDBACK 2022-2023

13. ICT facilities available to the faculty in the College are adequate and satisfactory 33 responses

14. The College supports the participation of faculty in national conferences, seminars, symposia by providing academic leave and financial support.

33 responses

15. The College has taken initiatives to encourage research.

33 responses

5

https://docs.google.com/document/d/1fsDo8yRDfvpFytCAydo9Vdh0WctceF9VmsV-chmYlwA/edital for the control of the

5/7

Prencipal
CLUNY WOMEN'S COLLEGE
Kalimpone

#### CLUNY WOMEN'S COLLEGE, KALIMPONG TEACHERS' FEEDBACK 2022-2023

16. The College website is updated and well maintained.

33 responses

17. The timings of the library as well as the procedure for issue/return of books in the library are convenient.

33 responses

18. The library is well equipped with different learning resources, including books, Journals, e-resources etc.

33 responses

6

https://docs.google.com/document/d/1fsDo8yRDfvpFytCAydo9Vdh0WctceF9VmsV-chmYlwA/edital for the control of the

#### CLUNY WOMEN'S COLLEGE, KALIMPONG TEACHERS' **FEEDBACK** 2022-2023

19. The procedure of procurement of books etc. in the library is fair and transparent. 33 responses

20. The library is optimally used by the faculty, students and research scholars. 33 responses