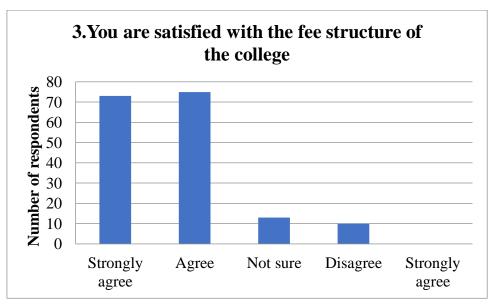

#### CLUNY WOMEN'S COLLEGE - PARENTS' FEEDBACK 2022-2023

Principal
CLUNY WOMEN'S COLLEGE
Kalimpone

Principal
CLUNY WOMEN'S COLLEGE
Kalimpone

Coordinator

Ref. No.: Date....

Principal
CLUNY WOMEN'S COLLEGE
Kalimoone