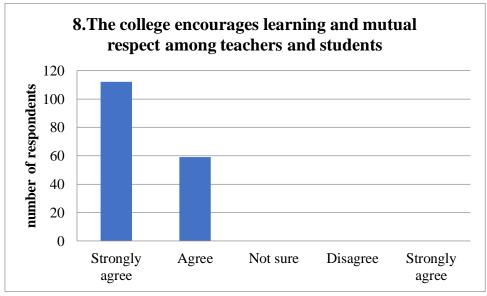

document - Google Docs

#### CLUNY WOMEN'S COLLEGE, KALIMPONG TEACHERS' **FEEDBACK** 2022-2023

19. The procedure of procurement of books etc. in the library is fair and transparent. 33 responses



20. The library is optimally used by the faculty, students and research scholars. 33 responses



7

https://docs.google.com/document/d/1fsDo8yRDfvpFytCAydo9Vdh0WctceF9VmsV-chmYlwA/edit

Ref. No.:...

Date.....

#### CLUNY WOMEN'S COLLEGE - ALUMNI FEEDBACK 2022-2023





Prevetpal
CLUNY WOMEN'S COLLEGE
Kalimanosa

Ref. No.:....

Date.....

#### CLUNY WOMEN'S COLLEGE - PARENTS' FEEDBACK 2022-2023





Principal
CLUNY WOMEN'S COLLEGE
Kalimpone





Principal
CLUNY WOMEN'S COLLEGE
Kalimpone

Coordinator

Ref. No.: Date....





Principal
CLUNY WOMEN'S COLLEGE
Kalimoone

Ref. No.:...

Date.....





Prencipal
CLUNY WOMEN'S COLLEGE
Kalimpone





Prencipal
CLUNY WOMEN'S COLLEGE
Kalimpone