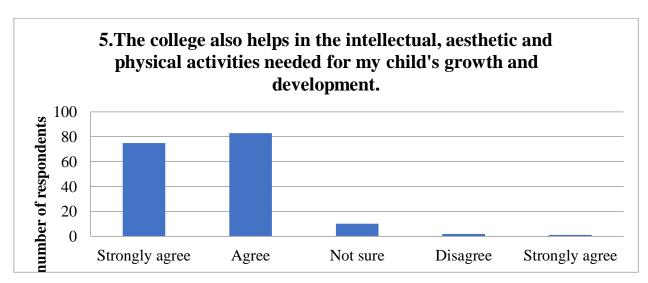

#### CLUNY WOMEN'S COLLEGE - PARENTS' FEEDBACK 2022-2023

Principal
CLUNY WOMEN'S COLLEGE
Kalimpone

Principal
CLUNY WOMEN'S COLLEGE
Kalimpone

Coordinator

Ref. No.: Date....

Principal
CLUNY WOMEN'S COLLEGE
Kalimoone