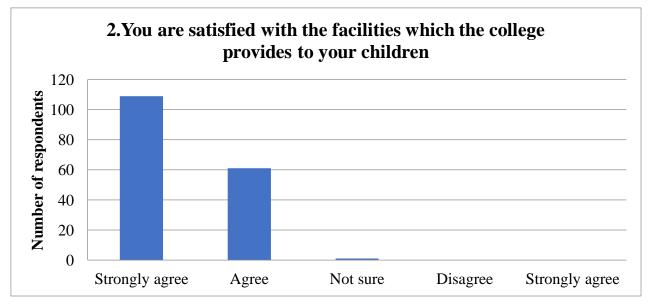

#### CLUNY WOMEN'S COLLEGE - PARENTS' FEEDBACK 2022-2023

Principal
CLUNY WOMEN'S COLLEGE
Kalimpone

Principal
CLUNY WOMEN'S COLLEGE
Kalimpone

Coordinator

Ref. No.: Date....

Principal
CLUNY WOMEN'S COLLEGE
Kalimoone