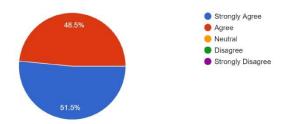

3. Faculty members have the freedom to adopt new techniques / strategies of teaching such as group discussions, seminar presentations, etc .  $^{33}$  responses

1

CLUNY WOMEN'S COLLECT

Kalimpong

https://docs.google.com/document/d/1fsDo8yRDfvpFytCAydo9Vdh0WctceF9VmsV-chmYlwA/edital for the control of the