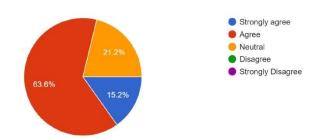

#### CLUNY WOMEN'S COLLEGE - PARENTS' FEEDBACK 2022-2023

Principal
CLUNY WOMEN'S COLLEGE
Kalimpone

Principal
CLUNY WOMEN'S COLLEGE
Kalimpone

Coordinator

Ref. No.: Date....

Principal
CLUNY WOMEN'S COLLEGE
Kalimoone