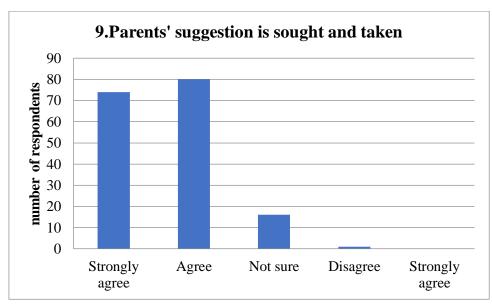

LLEGE, KALIMPONG TEACHERS' **FEEDBACK** 2022-2023

19. The procedure of procurement of books etc. in the library is fair and transparent. 33 responses



20. The library is optimally used by the faculty, students and research scholars. 33 responses



7

https://docs.google.com/document/d/1fsDo8yRDfvpFytCAydo9Vdh0WctceF9VmsV-chmYlwA/edit

Ref. No.:...

Date.....

#### CLUNY WOMEN'S COLLEGE - ALUMNI FEEDBACK 2022-2023





Prevetpal
CLUNY WOMEN'S COLLEGE
Kalimanosa

Ref. No.:....

Date.....

#### CLUNY WOMEN'S COLLEGE - PARENTS' FEEDBACK 2022-2023





Principal
CLUNY WOMEN'S COLLEGE
Kalimpone





Principal
CLUNY WOMEN'S COLLEGE
Kalimpone

Coordinator

Ref. No.: Date....





Principal
CLUNY WOMEN'S COLLEGE
Kalimoone

Ref. No.:...

Date.....





Prencipal
CLUNY WOMEN'S COLLEGE
Kalimpone





Prencipal
CLUNY WOMEN'S COLLEGE
Kalimpone