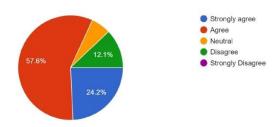

5. The examination and evaluation system followed by the College is effective and fair in judging students' academic performance.

33 responses

6. The College provides adequate opportunities and support to faculty for their academic growth  $33 \, \text{responses}$ 