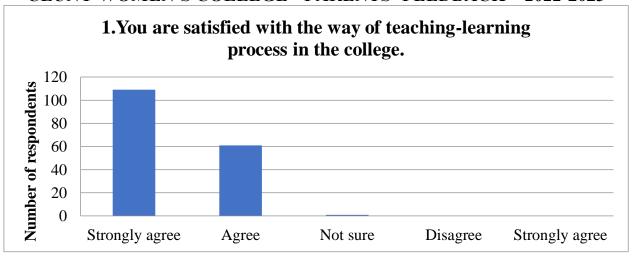

## CLUNY WOMEN'S COLLEGE, KALIMPONG TEACHERS' FEEDBACK 2022-2023

1. The College motivates participatory decision making by involving employees at various levels. 33 responses

2. Faculty exchange programme is highly encouraged 33 responses