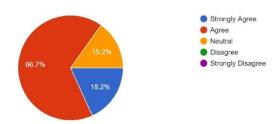

## CLUNY WOMEN'S COLLEGE, KALIMPONG TEACHERS' FEEDBACK 2022-2023

 College encourages faculty members to invite experts from any institutions and industry in workshops/seminars etc organized by respective Departments.
 33 responses