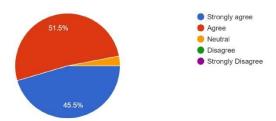

## CLUNY WOMEN'S COLLEGE, KALIMPONG TEACHERS' FEEDBACK 2022-2023

1. The College motivates participatory decision making by involving employees at various levels. 33 responses

2. Faculty exchange programme is highly encouraged 33 responses