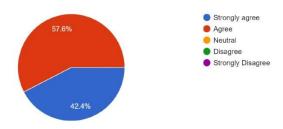

## CLUNY WOMEN'S COLLEGE, KALIMPONG TEACHERS' FEEDBACK 2022-2023

1. The College motivates participatory decision making by involving employees at various levels. 33 responses

2. Faculty exchange programme is highly encouraged 33 responses