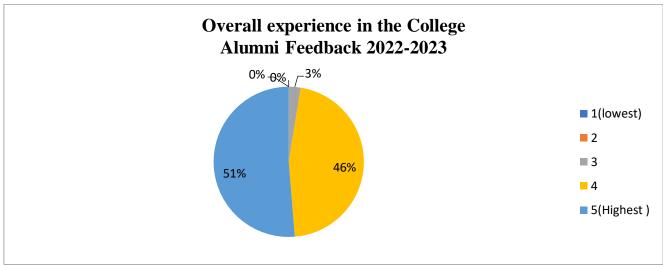

#### CLUNY WOMEN'S COLLEGE - ALUMNI FEEDBACK 2022-2023

Prevetpal
CLUNY WOMEN'S COLLEGE
Kalimanosa

Ref. No.:....

Date.....