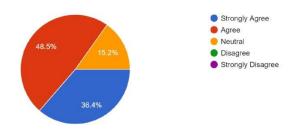

5. The examination and evaluation system followed by the College is effective and fair in judging students' academic performance.

33 responses

6. The College provides adequate opportunities and support to faculty for their academic growth  $33 \, \text{responses}$ 