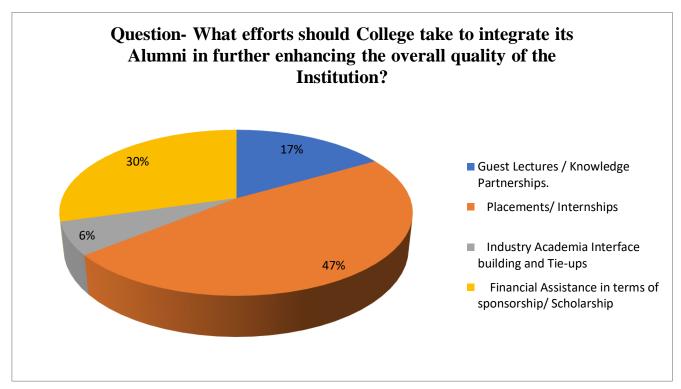

#### CLUNY WOMEN'S COLLEGE - ALUMNI FEEDBACK 2022-2023

Prevetpal
CLUNY WOMEN'S COLLEGE
Kalimanosa

Ref. No.:....

Date.....