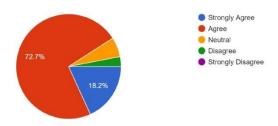

3. Faculty members have the freedom to adopt new techniques / strategies of teaching such as group discussions, seminar presentations, etc .  $^{33}$  responses

1

CLUNY WOMEN'S COLLECT

Kalimpong

https://docs.google.com/document/d/1fsDo8yRDfvpFytCAydo9Vdh0WctceF9VmsV-chmYlwA/edital for the control of the