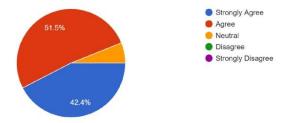

## CLUNY WOMEN'S COLLEGE, KALIMPONG TEACHERS' FEEDBACK 2022-2023

1. The College motivates participatory decision making by involving employees at various levels. 33 responses

2. Faculty exchange programme is highly encouraged 33 responses