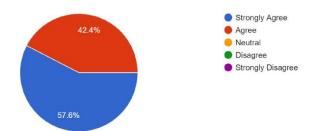

#### CLUNY WOMEN'S COLLEGE - PARENTS' FEEDBACK 2022-2023

Principal
CLUNY WOMEN'S COLLEGE
Kalimpone

Principal
CLUNY WOMEN'S COLLEGE
Kalimpone

Coordinator

Ref. No.: Date....

Principal
CLUNY WOMEN'S COLLEGE
Kalimoone