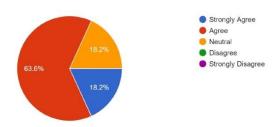

## CLUNY WOMEN'S COLLEGE, KALIMPONG TEACHERS' FEEDBACK 2022-2023

1. The College motivates participatory decision making by involving employees at various levels. 33 responses

2. Faculty exchange programme is highly encouraged 33 responses