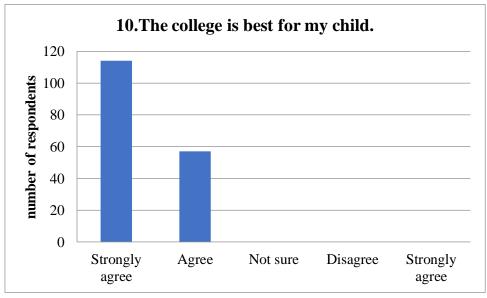

#### CLUNY WOMEN'S COLLEGE - PARENTS' FEEDBACK 2022-2023

Principal
CLUNY WOMEN'S COLLEGE
Kalimpone

Principal
CLUNY WOMEN'S COLLEGE
Kalimpone

Coordinator

Ref. No.: Date....

Principal
CLUNY WOMEN'S COLLEGE
Kalimoone