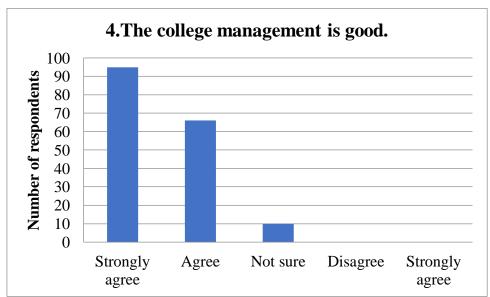

#### CLUNY WOMEN'S COLLEGE - PARENTS' FEEDBACK 2022-2023

Principal
CLUNY WOMEN'S COLLEGE
Kalimpone

Principal
CLUNY WOMEN'S COLLEGE
Kalimpone

Coordinator

Ref. No.: Date....

Principal
CLUNY WOMEN'S COLLEGE
Kalimoone