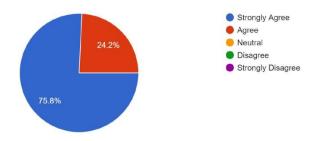

3. Faculty members have the freedom to adopt new techniques / strategies of teaching such as group discussions, seminar presentations, etc .  $^{33}$  responses

1

CLUNY WOMEN'S COLLECT

Kalimpong

https://docs.google.com/document/d/1fsDo8yRDfvpFytCAydo9Vdh0WctceF9VmsV-chmYlwA/edital for the control of the