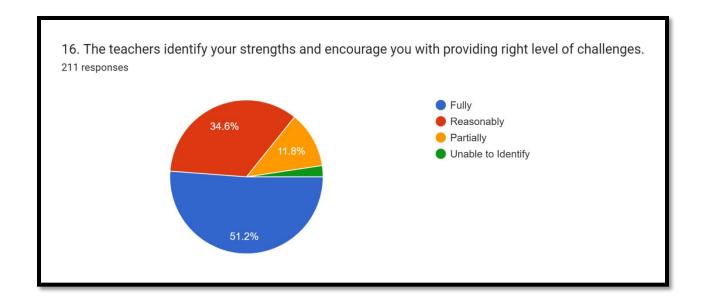

Prencipal
CLUNY WOMEN'S COLLEGE
Kalismoong

The pie chart shows that 51.2% of the students agree fully that their strengths are identified and they are encouraged to take up challenges, 34.6% agree reasonably whereas 11.8% agree partially that the teachers identify their strengths and provide right level of challenges.