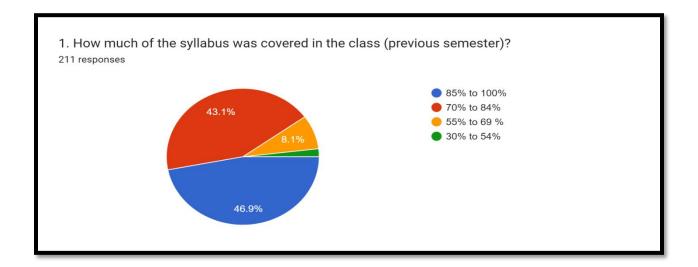

## RESULTS OF THE STUDENT SATISFACTION SURVEY ON OVERALL INSTITUTIONAL PERFORMANCE

The pie chart illustrates that majority of the courses completed 85% to 100% of their respective syllabus in the class. It also displays that 43.1% of the courses completed 70% to 84% of the syllabus. It illustrates that 8.1% of the courses completed 55% to 69% and 1.9% of the courses completed 30% to 50% of the syllabus.