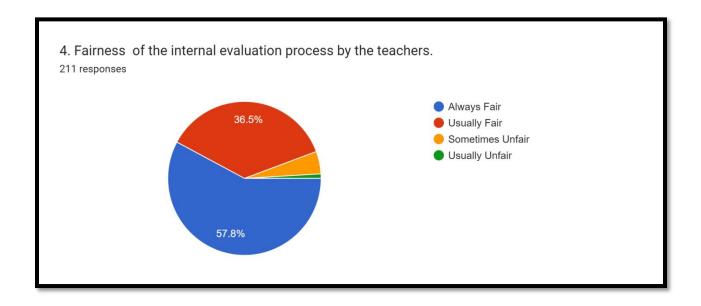

Prencipal
CLUNY WOMEN'S COLLEGE
Kalismoone

The pie chart of the internal evaluation process by the teachers illustrates that 57.8% is always fair while 36.5% is usually fair. It also highlights that 5.7 % of the internal evaluation process is sometimes unfair. However, a majority of the students indicate fairness in the internal evaluation process by the teachers.