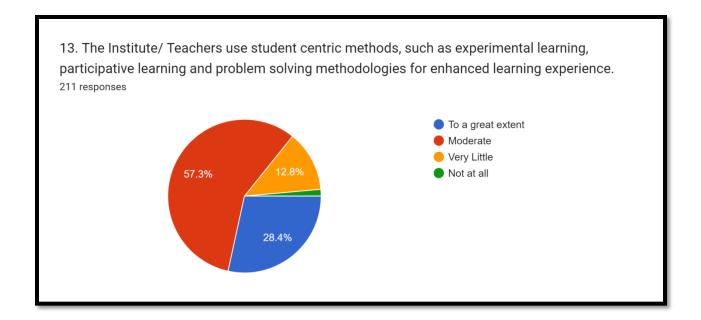

Prencipal
CLUNY WOMEN'S COLLECT
Kalimpong

The pie chart shows that 28.4% of the students agree to a great extent that the institute uses student centric methods and 57.3% agree moderately to the given statement. The pie chartalso reveals that 12.8% of the students agree very little that the institution/teachers uses student-centric methods like participative and problem solving methodologies. 1.5% of the students do not agree at all to the given statement.