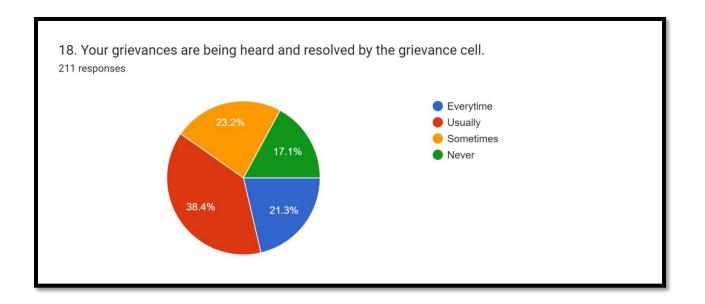

Prencipal
CLUNY WOMEN'S COLLEGIKalismoong

The pie chart shows that 21.3% of the students strongly agree that their grievances are heard and resolved every time, 38.4% feel that their grievances are usually addressed, 23.2% feel that their grievances are addressed sometimes while according to the 17.1%, their grievances grievances are never heard by the grievance cell.