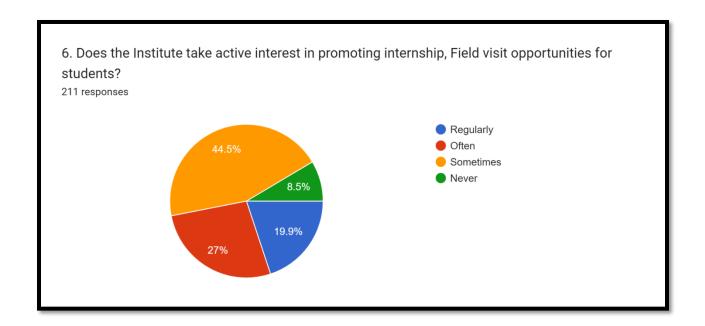

Prencipal
CLUNY WOMEN'S COLLEGE
Kalimpong

The pie chart indicates that the institute promotes internship and field visit opportunities for 19.9% regularly, 27% often, 44.5% sometimes. It also indicates that 8.5% of the students never availed such opportunities.