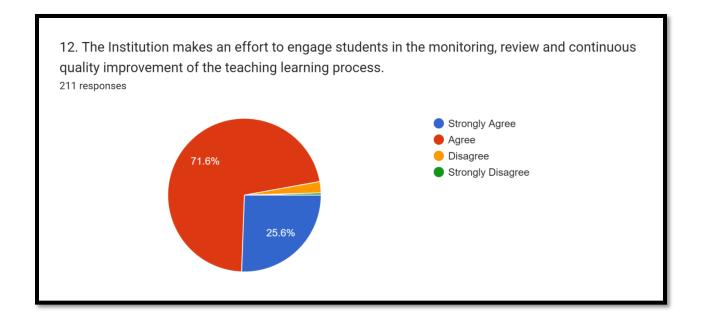

Prencipal
CLUNY WOMEN'S COLLEGE
Kalimoong

The pie chart shows that 71.6% of the students strongly agree that the institution makes an effort to engage them in the monitoring, review and continuous quality improvement of the teaching learning process. It also shows that 25.6% of the students agree with the efforts taken by the institution. However, 1% disagrees and 0.9% strongly disagrees with the effort taken by the institution in the monitoring, review and continuous quality improvement of the teaching learning process.