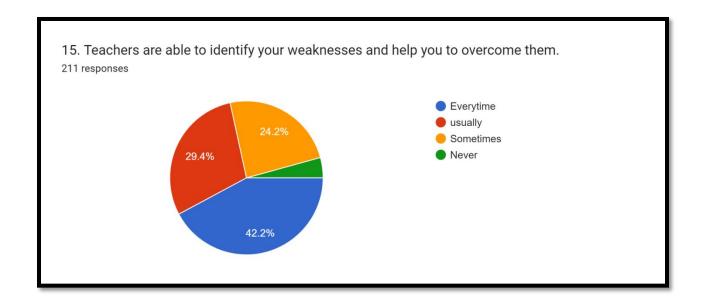

Prencipal
CLUNY WOMEN'S COLLEGE
Kalismoone

The pie chart shows that 42.2% of the students agree that the teachers are able to identify the weaknesses of the students and help them overcome them. It also shows that 29.4% agree that the teachers usually help the students in overcoming their weaknesses while 24.2% agree that the teachers help identify and overcome their weakness just sometimes.