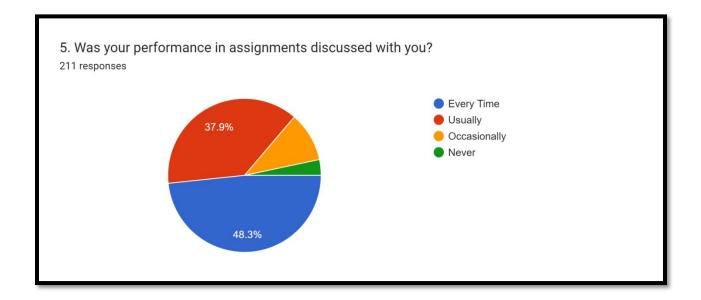

Prencipal
CLUNY WOMEN'S COLLEGE
Kalismoong

The pie chart highlights that 48.3% of the students' performance is discussed in the class every time where as 37.9% of the students' performance were discussed usually. Additionally, the chart reveals that the students' performance is discussed occasionally for 10% of the students and for 3.8% of the cases, students' performance was never discussed.