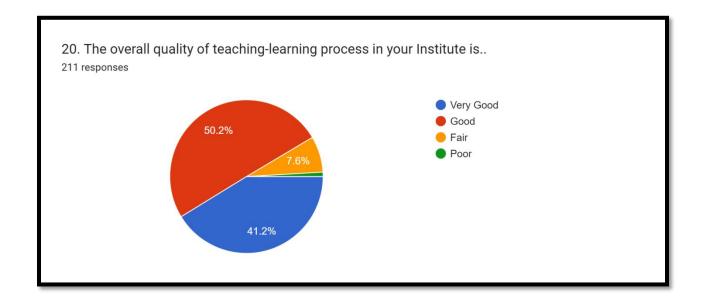

Prencipal
CLUNY WOMEN'S COLLEGE
Kalismong

The pie chart shows that 41.2% of the students agree that the overall quality of teaching-learning process is very good, 50.2% agree that it is good, 7.6% agree that it is fair and only 1% of the students agree that the overall quality of teaching learning process in the institute is poor.