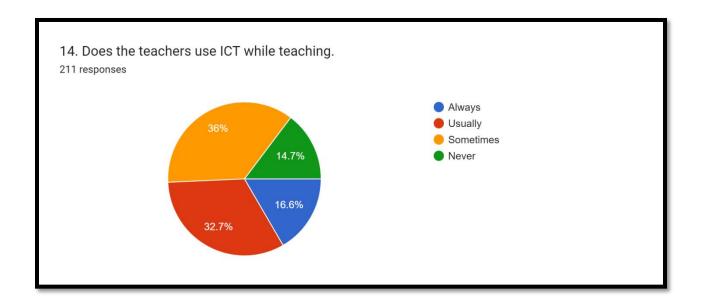

Prencipal
CLUNY WOMEN'S COLLECT
Kalismoong

The pie chart shows that 16.6% of the teachers use ICT every time, 32.7% uses ICT usually, 36% use ICT sometimes while 4.4% agree that teachers never use ICT while teaching.