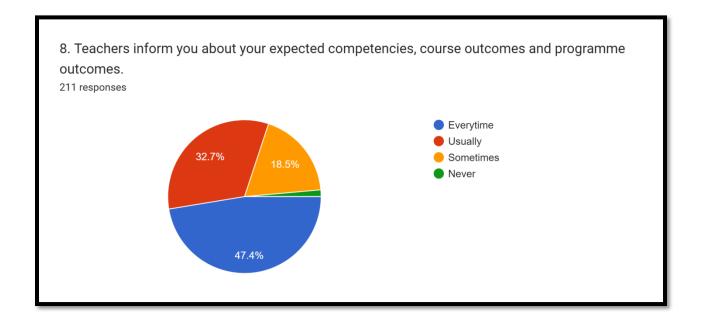

Prencipal
CLUNY WOMEN'S COLLEGE
Kalismong

The pie chart illustrates that the teachers informed 47.4% of the students on C.Os and P.Os everytime. The pie chart further reveals that 32.7% of the students were informed on the COs and Pos usually while the data also shows that 18.5% got informed sometimes and the remaining never got informed on the POs and Cos.