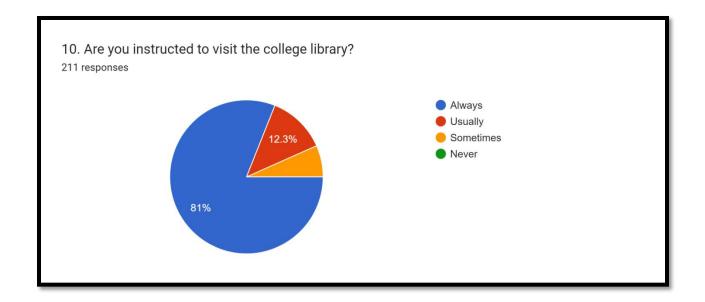

Prencipal
CLUNY WOMEN'S COLLEGE
Kalimoong

The pie chart shows that 81% agree that the students are always instructed to visit the college library. It also shows that 12.3% agree that the students are usually instructed to visit the library while the chart shows that 6.7% agree that the students are sometimes instructed to visit the library. Overall, the students are encouraged to visit the library regularly.