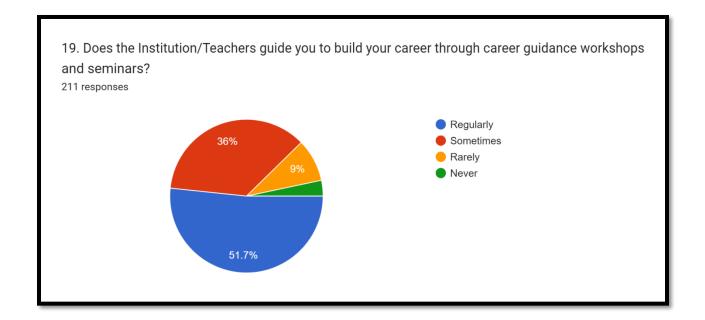

Prencipal
CLUNY WOMEN'S COLLEGE
Kalisticong

The pie chart shows that 51.7% agree that they are regularly guided on lines of career building, while 36% agree that they are provided career guidance sometimes. However, 9% agree rarely and 3.3% never agree on the fact that the institution/teachers guides them to build the career of through career guidance workshops and seminars.