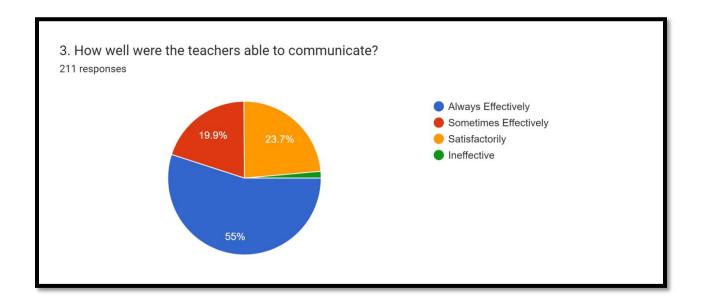

Prencipal
CLUNY WOMEN'S COLLECT
Kalimpong

The pie chart illustrates that 55% of the teachers exhibited highly effective communication, while 19.1% of the teachers were able to communicate effectively at times. Additionally, it indicates that 23.7% of the teachers communicated satisfactorily whereas 1.4% of the teachers' communication was deemed ineffective.