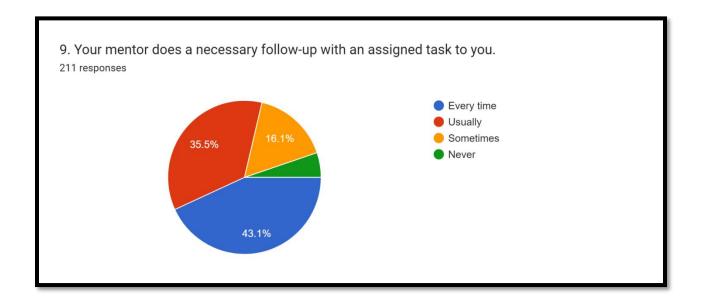

Prencipal
CLUNY WOMEN'S COLLEGE
Kalismoong

The pie chart shows that 43.1% agreed that the mentor does a necessary follow up with the student assigned. It also shows that 35.5% agree that the mentor usually follows up on them and discusses their progress and problems. The chart further shows that 16.1% does a follow-up sometimes while 5.3% never do a follow-up with an assigned task given to the students.