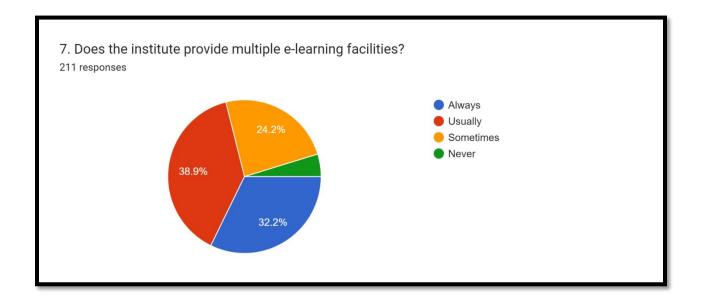

Prencipal
CLUNY WOMEN'S COLLEGE
Kalismoong

The pie chart highlights that the institute has provided multiple e-learning facilities and 32.2% always used such facilities while 38.9% of the students used such facilities usually. Although 24.2% of them used such facilities sometimes, 4.7% never used the given facilities.