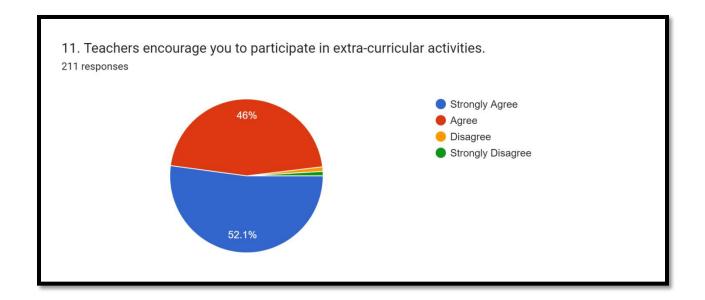

Prencipal
CLUNY WOMEN'S COLLECT
Kalimpong

The pie chart shows that 52.1% strongly agree that the teachers encouraged students to participate in extra-curricular activities. It also shows that 46% agree with the encouragement provided by the teachers. 1% has disagreed that the teachers encourage them for extracurricular activities.