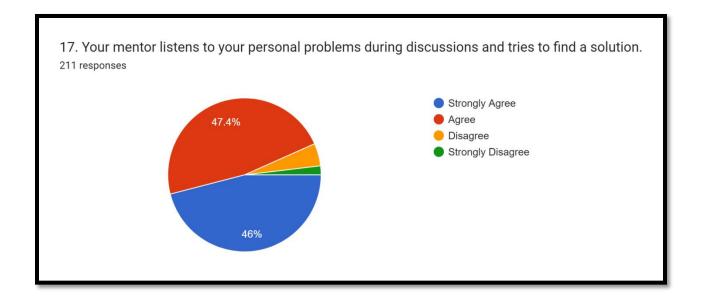

Prencipal
CLUNY WOMEN'S COLLEGE
Kalimoong

The pie chart shows that 47.4% of the students strongly agree that their mentors listens to their problems; 46% agrees that the mentor listens to the personal problems of the students while also the pie chart shows that 6% disagrees and 0.6% strongly disagrees to the given statement.