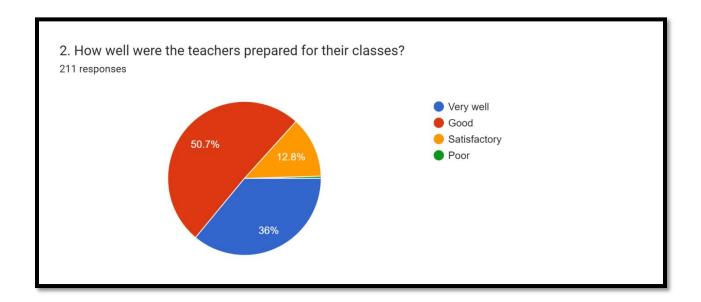

Prencipal
CLUNY WOMEN'S COLLEGE
Kalimpong

The pie chart illustrates that 50.7% of the teachers prepared well for the class while 36% of the teachers prepared very well for the class. The pie chart also reveals that 12.8% of the teachers were deemed satisfactory in their preparation and a minimal of 0.5% of the teachers were categorised as having poor preparation for the class.